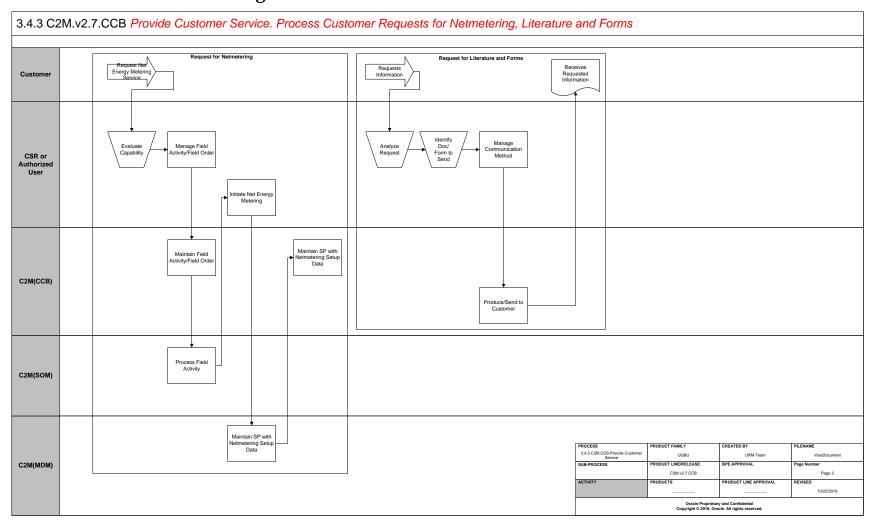

------------------------|----|
| BUSINESS PROCESS MODEL | PAGE 1                   | 5  |
|                        | PAGE 2                   |    |
| BUSINESS PROCESS MODEL | PAGE 3                   | 7  |
|                        | O TO THE CURRENT PROCESS |    |
|                        |                          |    |
| ATTACHMENTS:           |                          | 10 |

### **Brief Description**

**Business Process:** 3.4.3 C2M.CCB.Provide Customer Service

**Process Type:** Process

Parent Process: Sibling Processes:

This process depicts most common scenarios of processing various customer requests and responses to customer requests provided by utility Organization.

### Business Process Model Page 1



### Business Process Model Page 2



### Business Process Model Page 3



#### **Test Documentation related to the Current Process**

| ID | Document Name | Test Type |
|----|---------------|-----------|
|    |               |           |
|    |               |           |
|    |               |           |
|    |               |           |

#### **Document Control**

#### **Change Record**

| Date       | Author          | Version | Change Reference             |
|------------|-----------------|---------|------------------------------|
| 02/01/2012 | Becky Ray       |         | No Previous Document         |
| 03/21/2012 | Galina Polonsky |         | Review                       |
| 01/22/2014 | Dean Davis      |         | Update                       |
| 02/14/2014 | Galina Polonsky |         | Reviewed, Approved           |
| 09/07/2017 | Ekta Dua        |