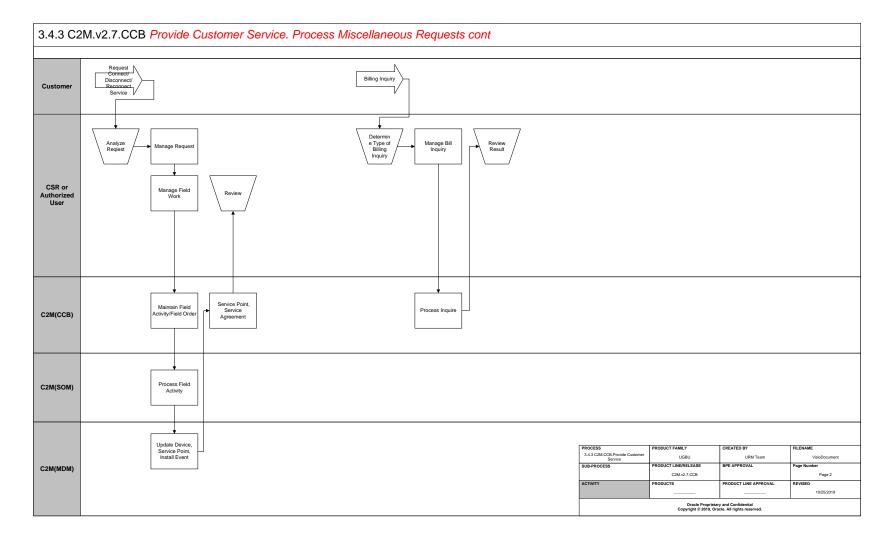

| 4  |
|------------------------|--------------------------|----|
| BUSINESS PROCESS MODEL | PAGE 1                   | 5  |
|                        | PAGE 2                   |    |
| BUSINESS PROCESS MODEL | PAGE 3                   | 7  |
|                        | O TO THE CURRENT PROCESS |    |
|                        |                          |    |
| ATTACHMENTS:           |                          | 10 |

### **Brief Description**

**Business Process:** 3.4.3 C2M.CCB.Provide Customer Service

**Process Type:** Process

Parent Process: Sibling Processes:

This process depicts most common scenarios of processing various customer requests and responses to customer requests provided by utility Organization.

### Business Process Model Page 1



### Business Process Model Page 2



### Business Process Model Page 3



#### **Test Documentation related to the Current Process**

| ID | Document Name | Test Type |
|----|---------------|-----------|
|    |               |           |
|    |               |           |
|    |               |           |
|    |               |           |

#### **Document Control**

#### **Change Record**

| Date       | Author          | Version | Change Reference             |
|------------|-----------------|---------|------------------------------|
| 02/01/2012 | Becky Ray       |         | No Previous Document         |
| 03/21/2012 | Galina Polonsky |         | Review                       |
| 01/22/2014 | Dean Davis      |         | Update                       |
| 02/14/2014 | Galina Polonsky |         | Reviewed, Approved