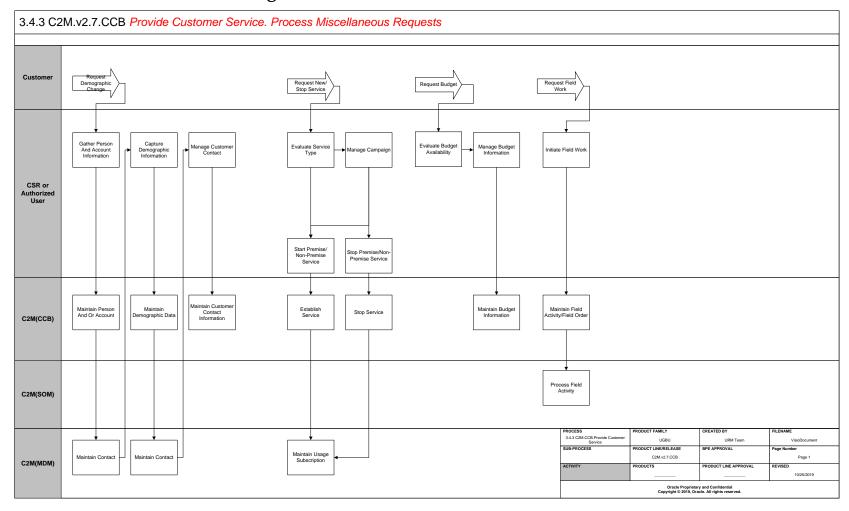

IPTION      |                          | 4  |
|------------------------|--------------------------|----|
| BUSINESS PROCESS MODEL | PAGE 1                   | 5  |
|                        | PAGE 2                   |    |
| BUSINESS PROCESS MODEL | PAGE 3                   | 7  |
|                        | O TO THE CURRENT PROCESS |    |
|                        |                          |    |
| ATTACHMENTS:           |                          | 10 |

### **Brief Description**

**Business Process:** 3.4.3 C2M.CCB.Provide Customer Service

**Process Type:** Process

Parent Process: Sibling Processes:

This process depicts most common scenarios of processing various customer requests and responses to customer requests provided by utility Organization.

### Business Process Model Page 1



### Business Process Model Page 2



### Business Process Model Page 3



#### **Test Documentation related to the Current Process**

| ID | Document Name | Test Type |
|----|---------------|-----------|
|    |               |           |
|    |               |           |
|    |               |           |
|    |               |           |

#### **Document Control**

#### **Change Record**

| Date       | Author          | Version | Change Reference             |
|------------|-----------------|---------|------------------------------|
| 02/01/2012 | Becky Ray       |         | No Previous Document         |
| 03/21/2012 | Galina Polonsky |         | Review                       |
| 01/22/2014 | Dean Davis      |         | Update                       |
| 02/14/2014 | Galina Polonsky |